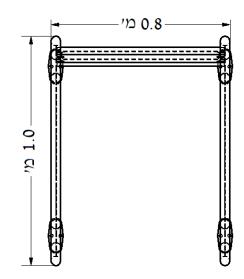

## <u>Hiding facility for waste containers:</u> <a href="mailto:Omega">Omega - Leaves 360S</a>

- Decorated hiding facility for waste containers
- Casing pattern: "Leaves"
- Adjusted to place a 360 liters volume trash container.
- Can be adapted to different sizes of trash containers upon request .
- The facility can be anchored to the pavement
- All parts are attached by bolts.
- The facilities made of galvanized steel, with a bakedon pure polyester coating paint.
- Painting according to customer requirements based on RAL Key



Length: 0.8 mWidth: 1.0 mHeight: 1.1 m





## Hiding facility for waste containers

Omega – Leaves 360S

All rights concerning details found in this file are the property of Caesarea landscape design Ltd.