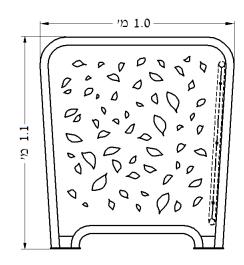

## <u>Hiding facility for waste containers:</u> <a href="mailto:Omega">Omega - Leaves 360S</a>

- Decorated hiding facility for waste containers
- Casing pattern: "Leaves"
- Adjusted to place a 360 liters volume trash container.
- Can be adapted to different sizes of trash containers upon request .
- The facility can be anchored to the pavement
- All parts are attached by bolts.
- The facilities made of galvanized steel, with a bakedon pure polyester coating paint.
- Painting according to customer requirements based on RAL Key

Length: 0.8 mWidth: 1.0 mHeight: 1.1 m

## Hiding facility for waste containers

Omega – Leaves 360S

All rights concerning details found in this file are the property of Caesarea landscape design Ltd.